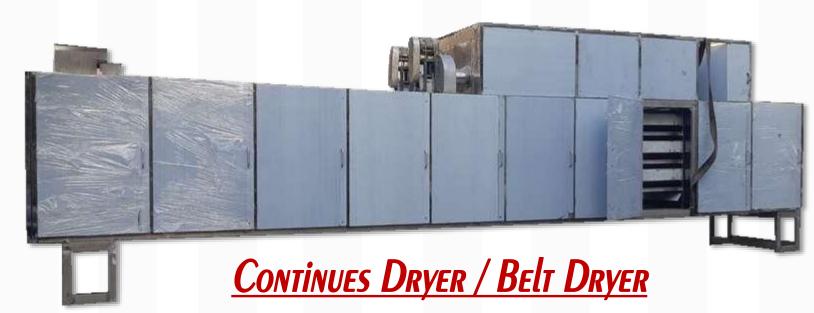

#### **Technical Information**

Application/Usage For Drying Food Item

Machine Varient Semi & Automatic

Capacity 50-1000 kg/BatchPower Consumption 3-75 kw

Power Supply 415 V

Brand Micro Industries