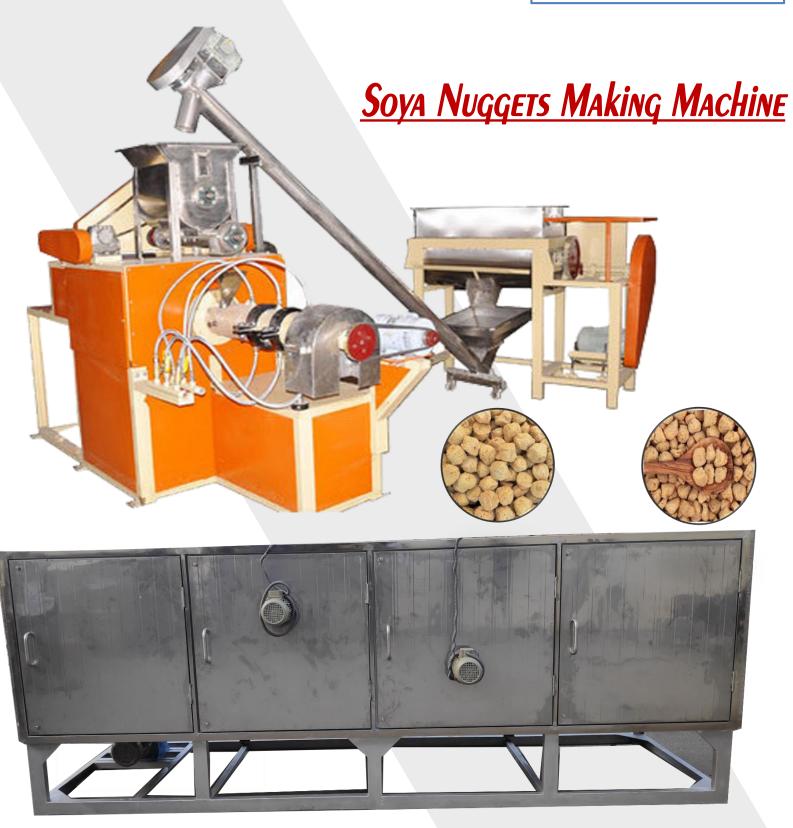

### Shevaya Making Machines

www.microindustries.co.in

Using the latest technology For high-quality end products

Application/Usage For Soya Nuggets

Machine Varient Semi & Automatic

Capacity I00-500kg/hr

Power Consumption 25hp – I00 hp