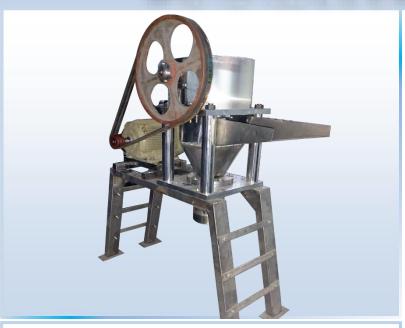

# LONG CUT SEWAI MACHINERIES

### Shevaya Making Machines

www.microindustries.co.in

Using the latest technology For high-quality end products

Application/Usage For Soya Nuggets

Machine Varient Semi & Automatic

Capacity I00-500kg/hr

Power Consumption 25hp – I00 hp