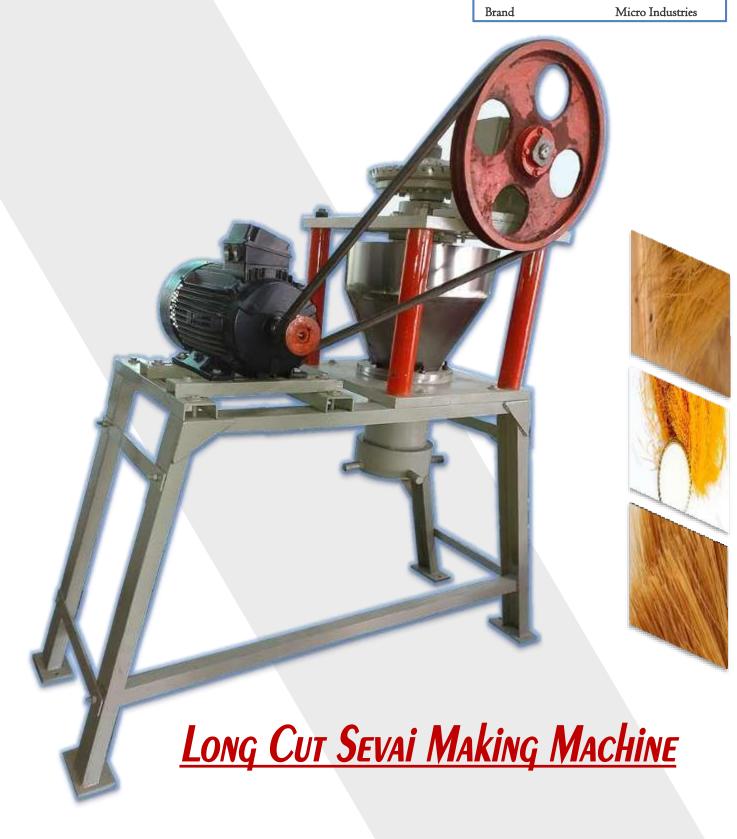

# LONG CUT SEWAI MACHINERIES

### Shevaya Making Machines

www.microindustries.co.in

Using the latest technology For high-quality end products

Application/Usage For Soya Nuggets

Machine Varient Semi & Automatic

Capacity I00-500kg/hr

Power Consumption 25hp – I00 hp