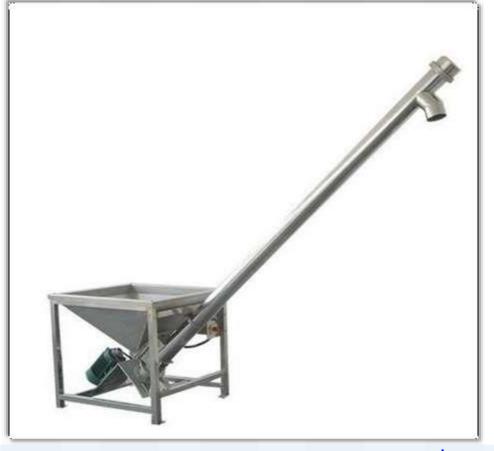

## Conveyors (Screw & Belt Type)

#### **Technical Information**

Application/Usage For Shifting & Loading

 $\begin{tabular}{ll} Machine Varient & Automatic \\ Capacity & 50-500kg/hr \\ Power Consumption & Ihp-20 hp \\ \end{tabular}$ 

Power Supply 415 V

Brand Micro Industries