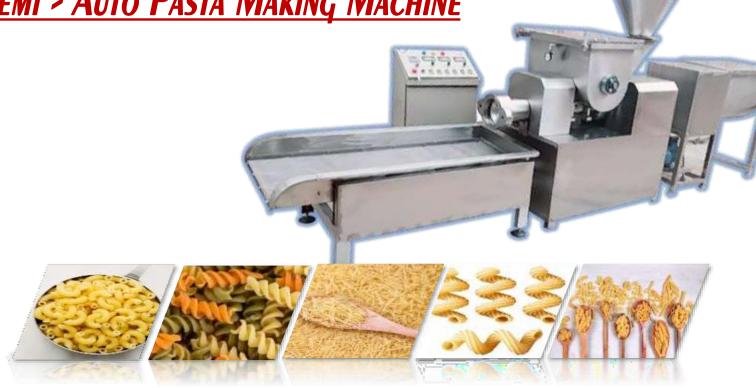

Semi - Auto Pasta Making Machine

#### **Technical Information**

Application/Usage For Pasta Making Machine Varient **Fully Automatic** 100-1000kg/hr Capacity Power Consumption  $15 - 75 \, hp$ **Power Supply** 415 V

Micro Industries Brand