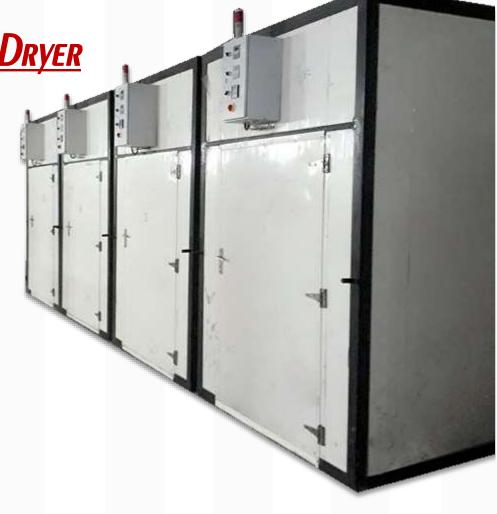

#### **Technical Information**

Application/Usage For Drying Food Item

Machine Varient Semi & Automatic

Capacity 50-1000 kg/BatchPower Consumption 3-75 kw

Power Supply 415 V

Brand Micro Industries