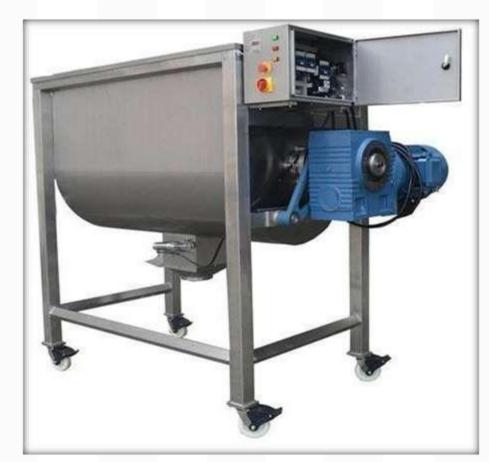

### **BATCH MIXER**

#### Technical Information

Application/Usage For Mixing Flour

Machine Varient Manual

Capacity 20-500kg/batch Power Consumption Ihp -25 hp

Power Supply 415 V

Brand Micro Industries