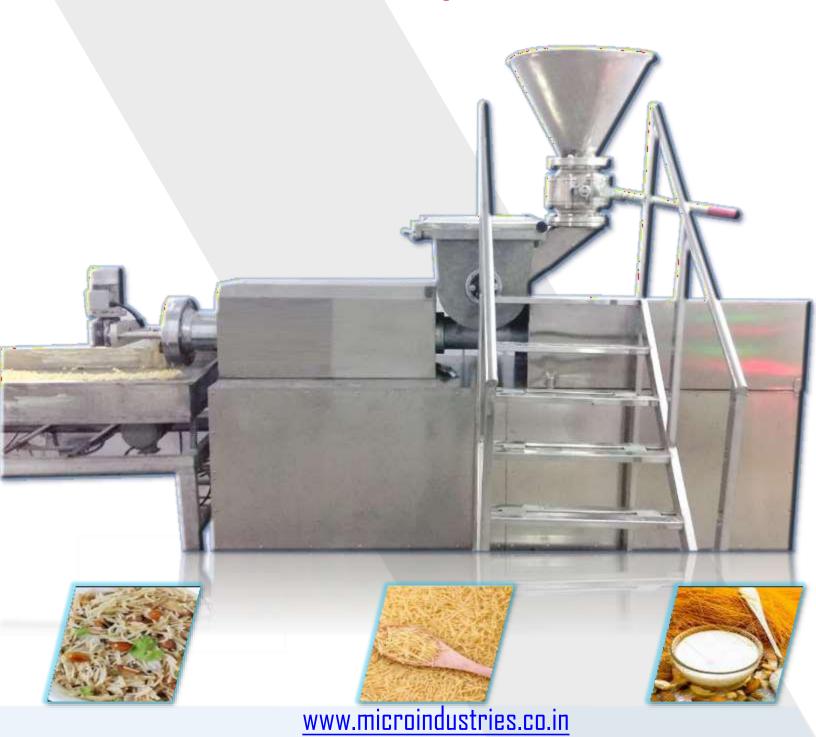

Power Supply 415 V

Brand Micro Industries

Application/Usage For Pasta Making

Machine Varient Automatic

Capacity 100-1000 kg/hrPower Consumption 10 hp - 75 hp

Power Supply 415 V

Brand Micro Industries

#### **Technical Information**

Application/Usage For Pasta Making Machine Varient **Fully Automatic** 100-1000kg/hr Capacity Power Consumption  $15 - 75 \, hp$ **Power Supply** 415 V

Micro Industries Brand