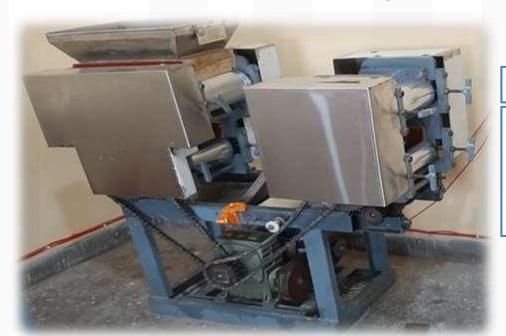

# LONG CUT SEWAI MACHINERIES

The success of company is excelled by our management Mr. Md Asif Saifi, who work and co-ordinates perfectly to understand the customer's need and give them properthing.

Application/Usage For Sewai Making
Machine Varient Semi - Automatic
Capacity 50-300kg/hr
Power Consumption I0hp - 40 hp
Power Supply 415 V