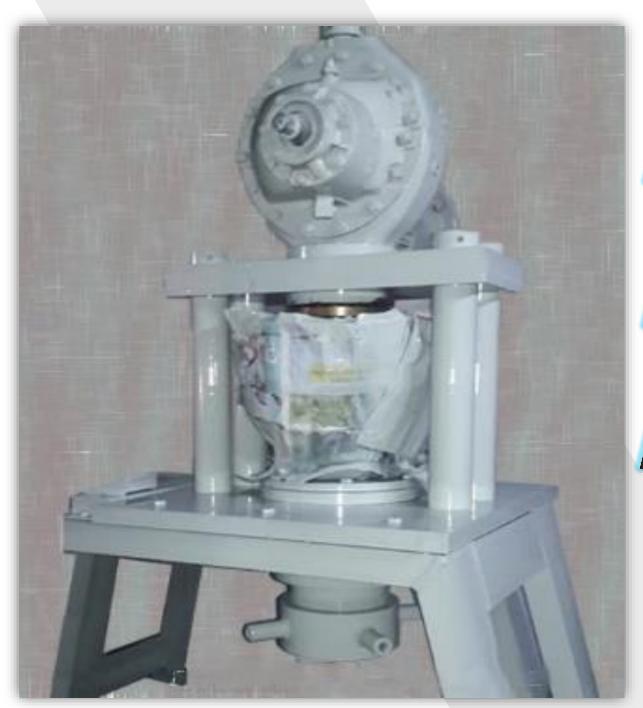

### Gold Finer Making Machine

Application/Usage For Pasta Making Machine Varient Semi- Automatic 50-200kg/hr Capacity **Power Consumption**  $5 - 20 \, hp$ 415 V **Power Supply** 

Micro Industries Brand