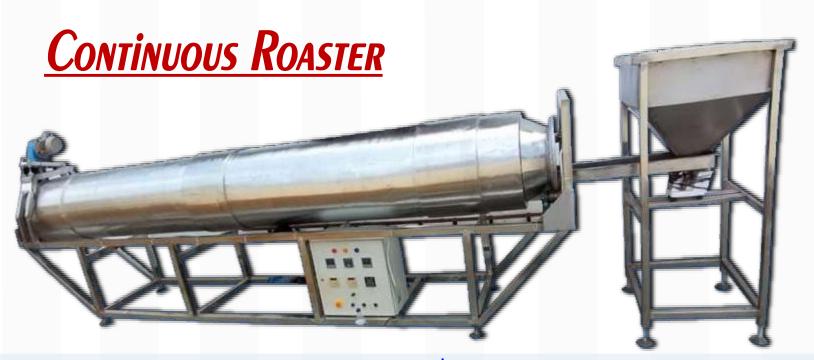

## **BATCH ROASTER**

#### **Technical Information**

Application/Usage For Roasting

Machine Varient Semi & Automatic

Capacity 25-500kg/hr

Power Consumption 3kw – 50 kw

Power Supply 415 V

Brand Micro Industries