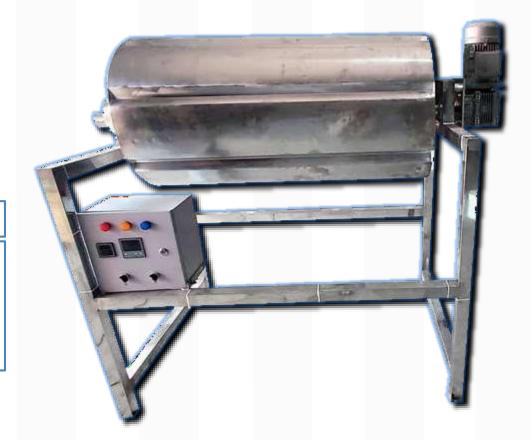

### **BATCH MIXER**

#### Technical Information

Application/Usage For Mixing Flour

Machine Varient Manual

Capacity 20-500kg/batch Power Consumption Ihp -25 hp

Power Supply 415 V

Brand Micro Industries