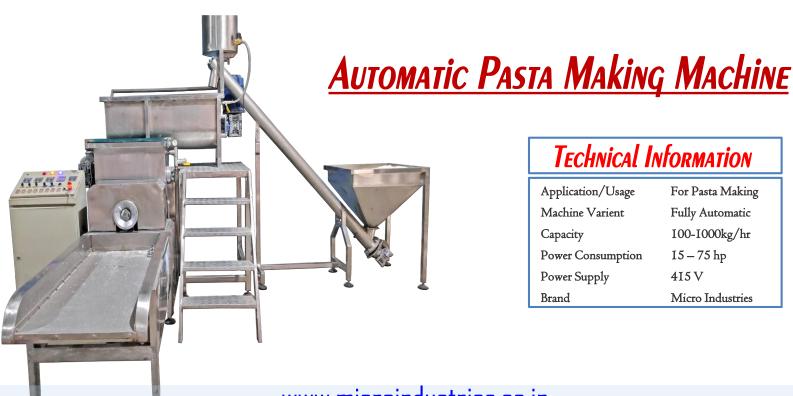

Power Supply 415 V

Brand Micro Industries

Application/Usage For Pasta Making

Machine Varient Automatic

Capacity 100-1000 kg/hrPower Consumption 10 hp - 75 hp

Power Supply 415 V

Brand Micro Industries

#### **Technical Information**

Application/Usage For Pasta Making Machine Varient **Fully Automatic** 100-1000kg/hr Capacity Power Consumption  $15 - 75 \, hp$ **Power Supply** 415 V

Micro Industries Brand